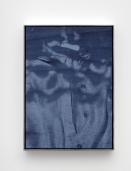

## Room 2

"Interior (Evening)" 2022 Oil and watercolor on suede, aluminum frame 10 1/4 in x 7 3/4 in / 25.5 cm x 19.5 cm

Room 3 Clockwise from entrance

"Eclipse" 2022 Oil and watercolor on cotton, aluminum frame 10 1/4 in x 7 3/4 in / 25.5 cm x 19.5 cm