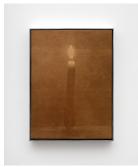

## OVERDUIN & CO.

Poppy Jones "Body & Soul"

Room 1 Clockwise from entrance

"Lumen" 2022 Oil on suede, aluminum frame 16 1/2 in x 11 3/4 in / 43 cm x 30 cm

"Summer Leaves" 2022 Oil and watercolor on silk cotton, aluminum frame 11 1/2 in x 8 1/4 in / 29 cm x 21 cm

"Lux" 2022 Oil on suede, aluminum frame 11 3/4 in x 16 1/2 in / 30 cm x 43 cm

"Dawn" 2022 Oil and watercolor on cotton, aluminum frame 16 1/2 in x 11 3/4 in / 43 cm x 30 cm

"Glass/Edge" 2022 Oil and watercolor on suede, aluminum frame 11 1/2 in x 8 1/4 in / 29 cm x 21cm