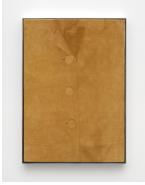

"Gladiolus" 2022 Oil and watercolor on suede, aluminum frame 10 1/4 in x 7 3/4 in / 25.5 cm x 19.5 cm

"A Book (All Change)" 2022 Oil and watercolor on suede, aluminum frame 11 1/2 in x 8 1/4 in / 29 cm x 21cm