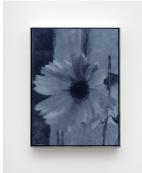

"Stem" 2022 Oil and watercolor on suede, aluminum frame 7 3/4 in x 10 1/4 in / 19.5 cm x 25.5 cm

Room 4 Clockwise from entrance

"Blue Cosmo" 2022 Oil and watercolor on suede, aluminum frame 10 1/4 in x 7 3/4 in / 25.5 cm x 19.5 cm