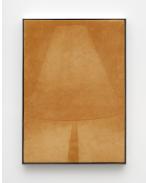

## OVERDUIN & CO.

Poppy Jones "Body & Soul"

Room 1 Clockwise from entrance

"Lumen" 2022 Oil on suede, aluminum frame 16 1/2 in x 11 3/4 in / 43 cm x 30 cm

"Summer Leaves" 2022 Oil and watercolor on silk cotton, aluminum frame 11 1/2 in x 8 1/4 in / 29 cm x 21 cm