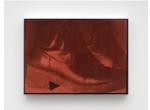

"Red Shoes" 2022 Oil and watercolor on leather, aluminum frame 11 1/2 in x 8 1/4 in / 29 cm x 21cm

"Sea Weather" 2022 Oil and watercolor on silk cotton, aluminum frame 10 1/4 in x 7 3/4 in / 25.5 cm x 19.5 cm