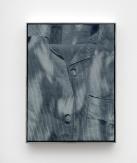

## Room 2

"Interior (Evening)" 2022 Oil and watercolor on suede, aluminum frame 10 1/4 in x 7 3/4 in / 25.5 cm x 19.5 cm

Room 3 Clockwise from entrance

"Eclipse" 2022 Oil and watercolor on cotton, aluminum frame 10 1/4 in x 7 3/4 in / 25.5 cm x 19.5 cm