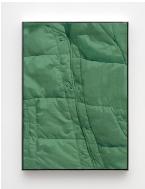

"Gladiolus" 2022 Oil and watercolor on suede, aluminum frame 10 1/4 in x 7 3/4 in / 25.5 cm x 19.5 cm

"A Book (All Change)" 2022 Oil and watercolor on suede, aluminum frame 11 1/2 in x 8 1/4 in / 29 cm x 21cm