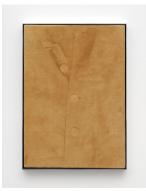

## OVERDUIN & CO.

Poppy Jones "Body & Soul"

Room 1 Clockwise from entrance

"Lumen" 2022 Oil on suede, aluminum frame 16 1/2 in x 11 3/4 in / 43 cm x 30 cm

"Summer Leaves" 2022 Oil and watercolor on silk cotton, aluminum frame 11 1/2 in x 8 1/4 in / 29 cm x 21 cm