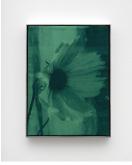

"Stem" 2022 Oil and watercolor on suede, aluminum frame 7 3/4 in x 10 1/4 in / 19.5 cm x 25.5 cm

Room 4 Clockwise from entrance

"Blue Cosmo" 2022 Oil and watercolor on suede, aluminum frame 10 1/4 in x 7 3/4 in / 25.5 cm x 19.5 cm